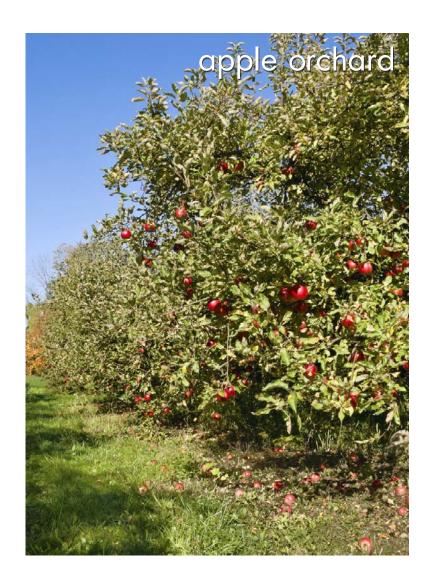

Eggs come from chickens.

People eat eggs for breakfast.

What Grows on Farms?
Apples grow on farms.
People eat apples.

All Kinds of Farms • Level E

Other fruits grow on farms, too. People eat fruits.

Sugarcane grows on farms.
Sugar comes from sugarcane.
Sugar makes foods sweet.