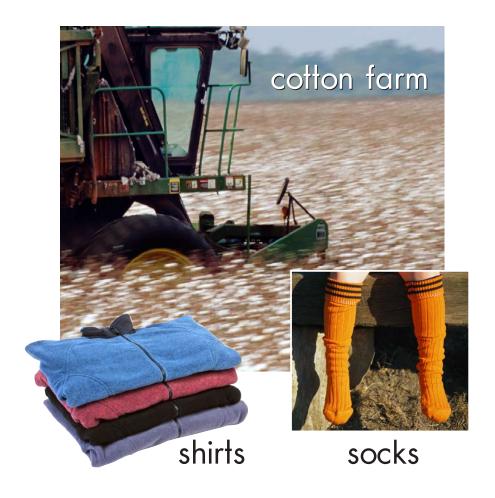

10

Cotton grows on farms.
People use cotton
to make clothing.
Shirts, pants, and socks
are made from cotton.

What did you use today that came from a farm?

All Kinds of Farms • Level E