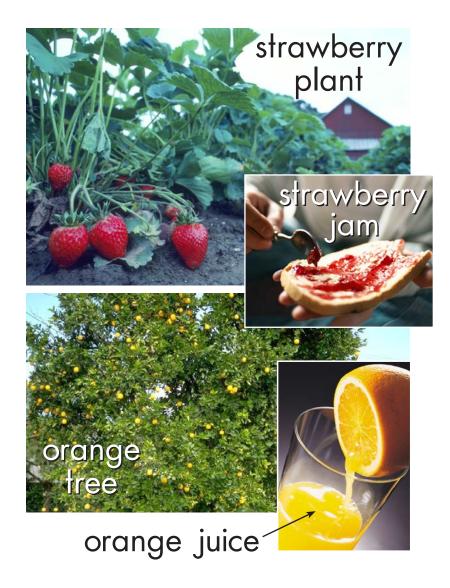

Eggs come from chickens.

People eat eggs for breakfast.

What Grows on Farms?
Apples grow on farms.
People eat apples.

All Kinds of Farms • Level E

Other fruits grow on farms, too. People eat fruits.

Sugarcane grows on farms.
Sugar comes from sugarcane.
Sugar makes foods sweet.