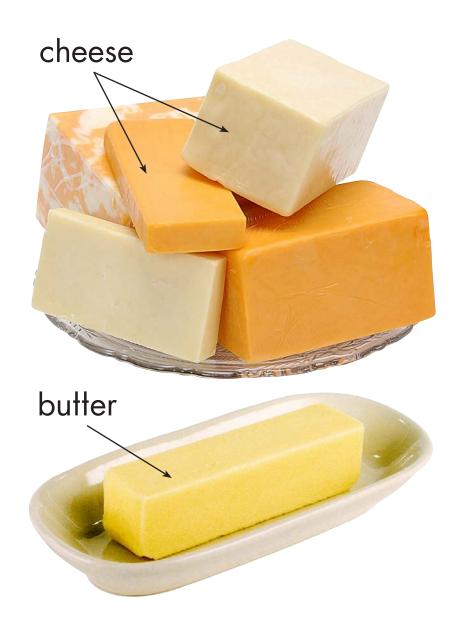

What Lives on Farms?
Cows live on farms.
Milk comes from cows.
People drink milk.

3

People make cheese and butter from milk.

Sheep live on farms.
Wool comes from sheep.
People make clothes
from wool.

Chickens live on farms.