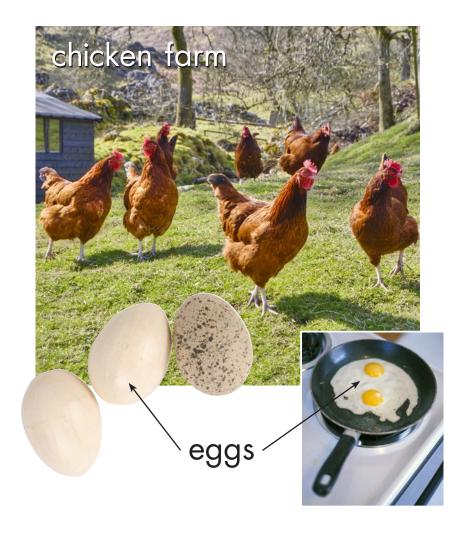

What Lives on Farms?
Cows live on farms.
Milk comes from cows.
People drink milk.

3

People make cheese and butter from milk.

Sheep live on farms.
Wool comes from sheep.
People make clothes
from wool.

Chickens live on farms.

Eggs come from chickens.

People eat eggs for breakfast.

What Grows on Farms?
Apples grow on farms.
People eat apples.

All Kinds of Farms • Level E

Other fruits grow on farms, too. People eat fruits.

Sugarcane grows on farms.
Sugar comes from sugarcane.
Sugar makes foods sweet.