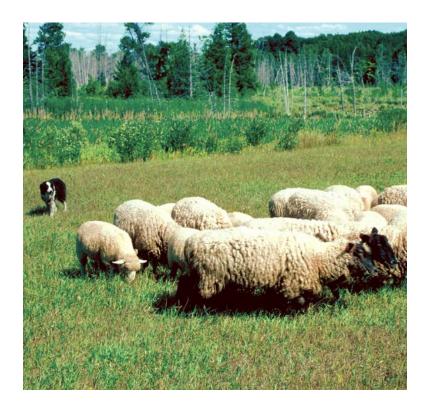

What Lives on Farms?
Cows live on farms.
Milk comes from cows.
People drink milk.

3

People make cheese and butter from milk.

Sheep live on farms.
Wool comes from sheep.
People make clothes
from wool.

Chickens live on farms.