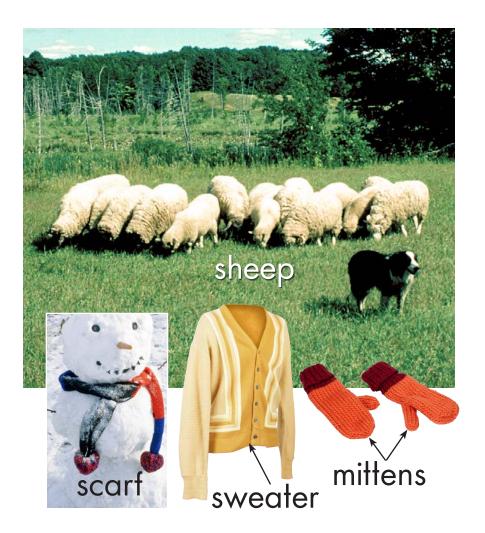

What Lives on Farms?
Cows live on farms.
Milk comes from cows.
People drink milk.

3

People make cheese and butter from milk.

Sheep live on farms.
Wool comes from sheep.
People make clothes
from wool.

Chickens live on farms.