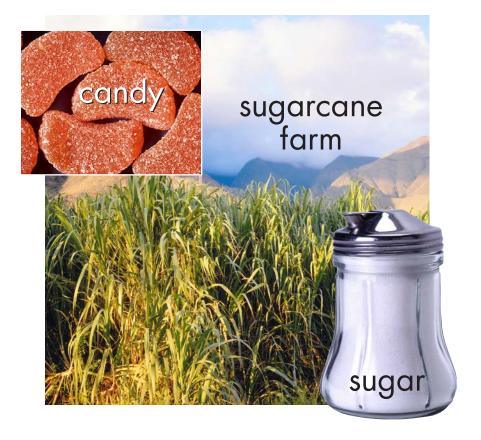

Eggs come from chickens.

People eat eggs for breakfast.

What Grows on Farms?
Apples grow on farms.
People eat apples.

All Kinds of Farms • Level E

Other fruits grow on farms, too. People eat fruits.

Sugarcane grows on farms.
Sugar comes from sugarcane.
Sugar makes foods sweet.