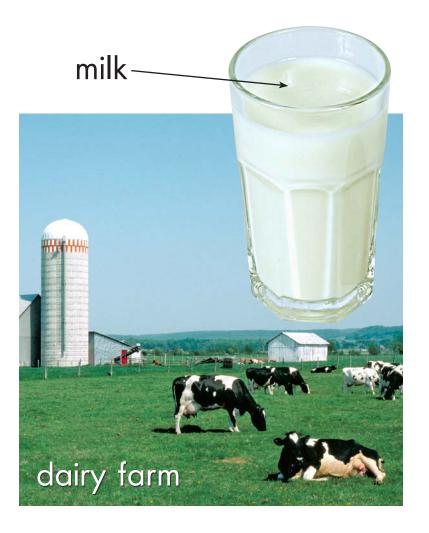

What Lives on Farms?
Cows live on farms.
Milk comes from cows.
People drink milk.

3

People make cheese and butter from milk.

Sheep live on farms.
Wool comes from sheep.
People make clothes
from wool.

Chickens live on farms.